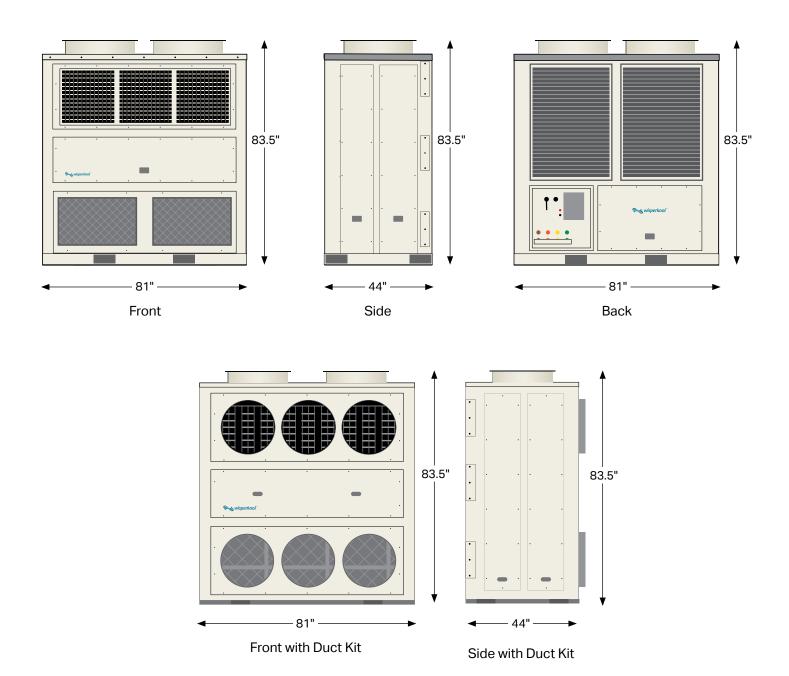

Condenser guards and supply grills are constructed from aluminum to reduce weight and prevent rusting.

The cabinet is constructed with side and top tent clamp tethers.

Weight: 2,544 lbs.

Height: 83.5"

Length: 81"

Depth: 44"

# Optional

Duct kits for flexible ducting

Convenience outlets with transformer

Easy-connect remote thermostat

Condensate pump

Smoke detector

ZTR Telemetric remote control

20 Ton Front View