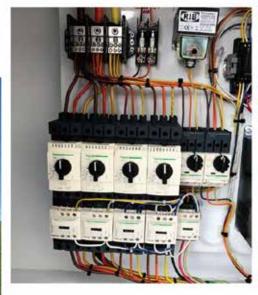

### **Electrical**

# Data Nab single touch controller

- "Daisy Chain" cam-lock connections with a daisy chain option
- · Individual breakers on all loads
- · Analog Hour meter
- 480 volt / 60 Hertz / 3 phase

Cooling FLA: 33 amps
Heating FLA: 60 amps
MCA: 75 amps