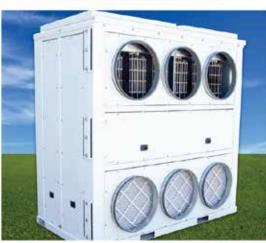

# 20 Ton—480V Portable Vertical Air-Conditioning and Heating System

Custom HVAC & Filtration • jeff@wisperkool.com • 9/2020

Condenser guards and supply grills are constructed from aluminum to reduce weight and prevent rusting.

The cabinet is constructed with side and top tent clamp tethers.

Weight: 2,544 lbs.

Height: 83.5"

Length: 81"

# Optional

Duct kits for flexible ducting

Convenience outlets with transformer

Easy-connect remote thermostat

Condensate pump

Smoke detector

ZTR Telemetric remote control

20 Ton Front View