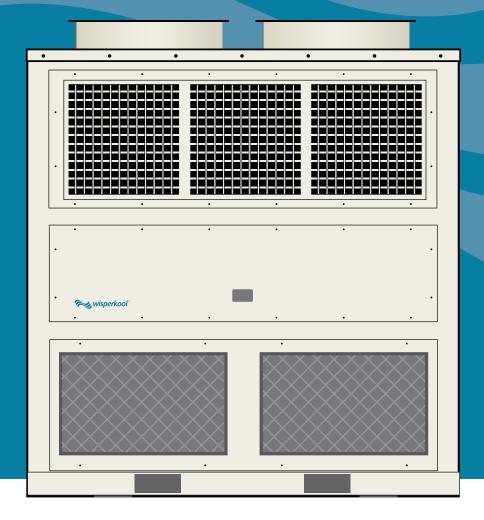

# Features and Specifications

The welded structural frame of the 20-ton wisperkool<sup>™</sup> is fabricated from 11-gauge steel. The access doors are 14-gauge steel and are insulated for sound and condensate control. Other surfaces that contact condensate have 1" insulation.

All of the frame surfaces are protected with an ATP high-performance epoxy anti-chip powder coat primer, which is then powder coated with a white TGIC weather-resistant polyester (exterior and interior). This combination fights against rust, corrosion, salt, dampness, and extreme process temperatures. An additional surface sealer is applied to the drain pan, condenser fan shelf, and the floor of the compressor compartment to further prevent rusting and deterioration.

Condenser guards and supply grills are constructed from aluminum to reduce weight and prevent rusting.

The cabinet is constructed with side and top tent clamp tethers.

Weight: 2,544 lbs.

Height: 83.5"

Length: 81"

# Included

Full-length reflector shield over electrical panel for moisture protection Three supply air louvers with adjustable vertical and horizontal fins