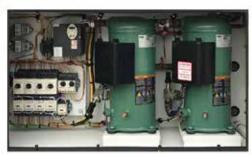

# Compressor

- 2 Bitzer 10-ton scroll compressors
- · RotoLock connections

### **Electrical**