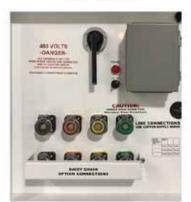

# Data Nab single touch controller

- "Daisy Chain" cam-lock connections with a daisy chain option
- · Individual breakers on all loads
- · Analog Hour meter
- 480 volt / 60 Hertz / 3 phase

Cooling FLA: 33 amps
Heating FLA: 60 amps
MCA: 75 amps