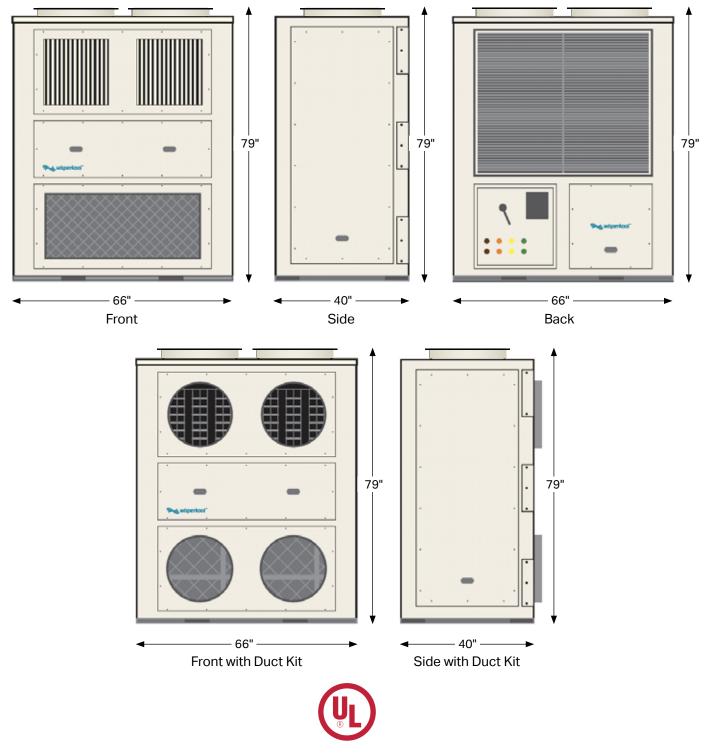

Condenser guards and supply grills are constructed from aluminum to reduce weight and prevent rusting.

The cabinet is constructed with side and top tent clamp tethers.

Weight: 1,827 lbs.

Height: 79" Length: 66" Depth: 40"