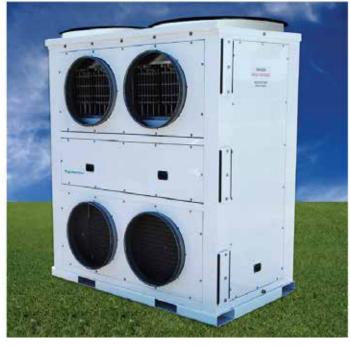

# 15 Ton—480V Portable Vertical Air-Conditioning and Heating System

Custom HVAC & Filtration • jeff@wisperkool.com • 2/2021

# **Features and Specifications**

The welded structural frame of the 15-ton wisperkool™ is fabricated from 11-gauge steel. The access doors are 14-gauge steel and are insulated for sound and condensate control. Other surfaces that contact condensate have 1" insulation.

All of the frame surfaces are protected with an ATP high-performance epoxy anti-chip powder coat primer, which is then powder coated with a white TGIC weather-resistant polyester (exterior and interior). This combination fights against rust, corrosion, salt, dampness, and extreme process temperatures. An additional surface sealer is applied to the drain pan, condenser fan shelf, and the floor of the compressor compartment to further prevent rusting and deterioration.

Condenser guards and supply grills are constructed from aluminum to reduce weight and prevent rusting.

The cabinet is constructed with side and top tent clamp tethers.

Weight: 1,827 lbs.

Height: 79" Length: 66" Depth: 40"

#### **Condenser Fans**

- 2 2 HP single speed motors
- 2 26" diameter props