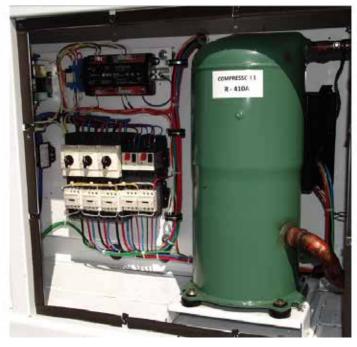

# Compressor

- 1 Bitzer 15-ton scroll compressor
- · RotoLock connections

#### **Electrical**

# Data Nab single touch controller

- "Daisy Chain" cam-lock connections with a daisy chain option
- · Individual breakers on all loads
- Analog Hour meter
- 480 volt / 60 Hertz / 3 phase

Cooling FLA: 31 amps Heating FLA: 48 amps MCA: 61 amps