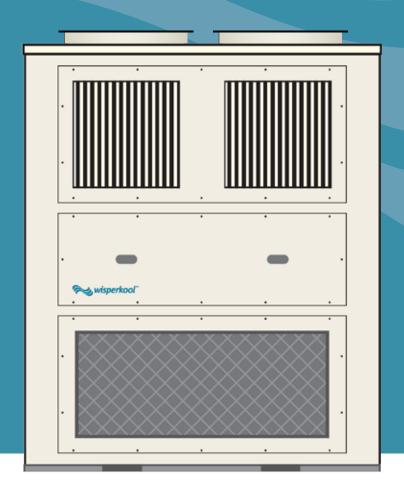

Condenser guards and supply grills are constructed from aluminum to reduce weight and prevent rusting.

The cabinet is constructed with side and top tent clamp tethers.

Weight: 1,827 lbs.

Height: 79" Length: 66" Depth: 40"

# Included

Full-length reflector shield over electrical panel for moisture protection Three supply air louvers with adjustable vertical and horizontal fins