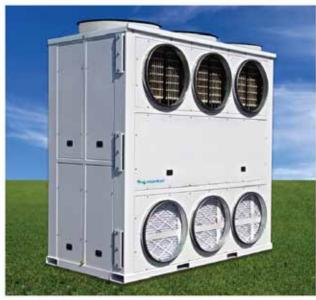

#### Blower

Two-speed - CFM: High - 9,500, Low - 7,800

Motor - 10 HP

3 - twin forward curved fans

## **Condenser Fans**

- 3 2 HP single speed motors
- 3 26" diameter props