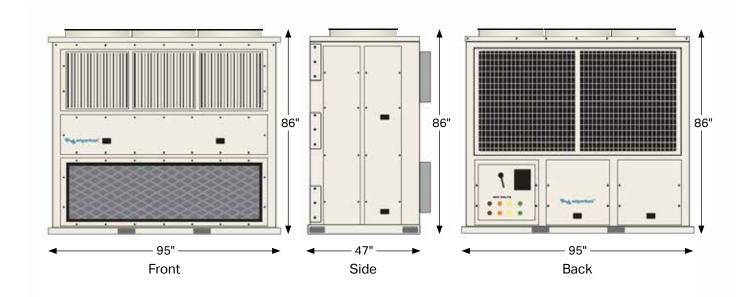

Condenser guards and supply grills are constructed from aluminum to reduce weight and prevent rusting.

The cabinet is constructed with side and top tent clamp tethers.

Weight: 3,507 lbs.

Height: 88" Length: 95" Depth: 47"

## **Electrical**

# Data Nab single touch controller

- "Daisy Chain" cam-lock connections with a daisy chain option
- · Individual breakers on all loads
- · Analog Hour meter
- 480 volt / 60 Hertz / 3 phase

Cooling FLA: 55 amps
Heating FLA: 92 amps
MCA: 121 amps