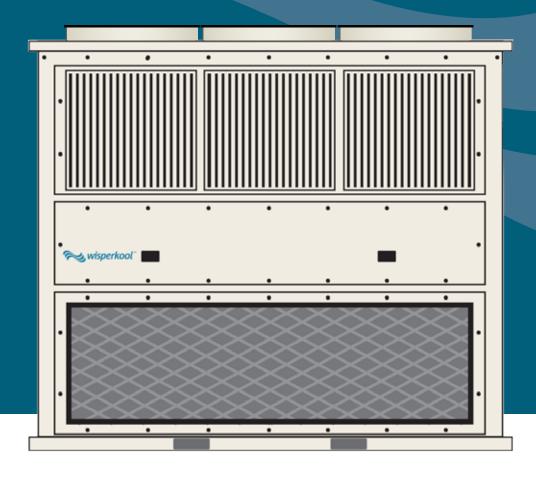

# Features and Specifications

The welded structural frame of the 30-ton wisperkool™ is fabricated from 11-gauge steel. The access doors are 14-gauge steel and are insulated for sound and condensate control. Other surfaces that contact condensate have 1" insulation.

Condenser guards and supply grills are constructed from aluminum to reduce weight and prevent rusting.

The cabinet is constructed with side and top tent clamp tethers.

Weight: 3,507 lbs.

Height: 88" Length: 95" Depth: 47"

# Included

Full-length reflector shield over electrical panel for moisture protection Three supply air louvers with adjustable vertical and horizontal fins