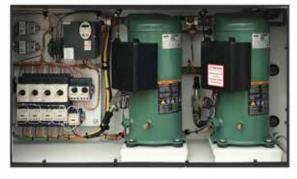

FLA: 55 amps
Heating FLA: 92 amps
MCA: 121 amps

#### Blower

Two-speed - CFM: High - 9,500, Low - 7,800

Motor - 10 HP

3 - twin forward curved fans

## **Condenser Fans**

- 3 2 HP single speed motors
- 3 26" diameter props

# **Heating Coil**

• 75 kW custom designed high capacity coil style

# **Condenser Coil**

Custom built heavy-duty multi-circuit raised lance fin

# **Evaporator Coil**

Custom built heavy-duty multi-circuit raised lance fin

# Included

Full-length reflector shield over electrical panel for moisture protection Three supply air louvers with adjustable vertical and horizontal fins

# Optional

Duct kits for flexible ducting

Convenience outlets with transformer

Easy-connect remote thermostat

Condensate pump

Smoke detector

ZTR Telemetric remote control