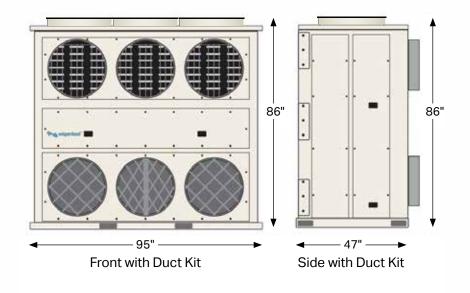

# Optional

Duct kits for flexible ducting

Convenience outlets with transformer

Easy-connect remote thermostat

Condensate pump

Smoke detector

ZTR Telemetric remote control

Condenser guards and supply grills are constructed from aluminum to reduce weight and prevent rusting.

The cabinet is constructed with side and top tent clamp tethers.

Weight: 3,507 lbs.

Height: 88" Length: 95" Depth: 47"