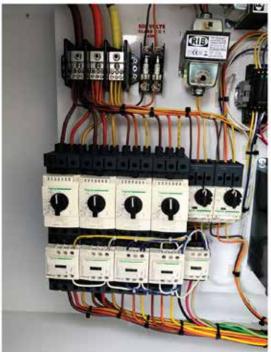

## **Electrical**

# Data Nab single touch controller

- "Daisy Chain" cam-lock connections with a daisy chain option
- · Individual breakers on all loads
- · Analog Hour meter
- 480 volt / 60 Hertz / 3 phase

Cooling FLA: 55 amps
Heating FLA: 92 amps
MCA: 121 amps