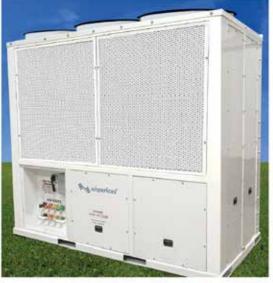

# 30 Ton—480V Portable Vertical Air-Conditioning and Heating System

Custom HVAC & Filtration • jeff@wisperkool.com • 2/2021

# Features and Specifications

The welded structural frame of the 30-ton wisperkool™ is fabricated from 11-gauge steel. The access doors are 14-gauge steel and are insulated for sound and condensate control. Other surfaces that contact condensate have 1" insulation.

All of the frame surfaces are protected with an ATP high-performance epoxy anti-chip powder coat primer, which is then powder coated with a white TGIC weather-resistant polyester (exterior and interior). This combination fights against rust, corrosion, salt, dampness, and extreme process temperatures. An additional surface sealer is applied to the drain pan, condenser fan shelf, and the floor of the compressor compartment to further prevent rusting and deterioration.

Condenser guards and supply grills are constructed from aluminum to reduce weight and prevent rusting.

The cabinet is constructed with side and top tent clamp tethers.

Weight: 3,507 lbs.

Height: 88" Length: 95" Depth: 47"